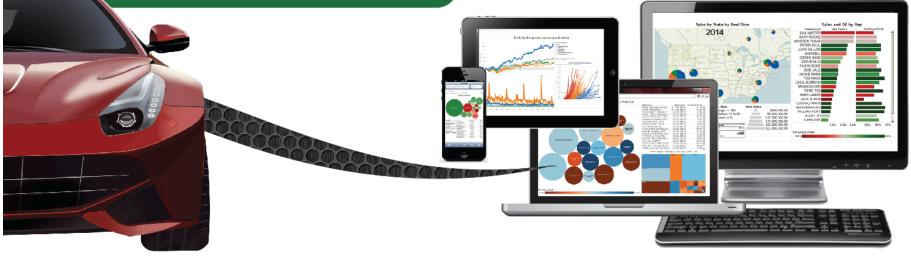

#### **DataSelf Analytics** It's like driving a Ferrari

#### DataSelf Analytics

So fast, so nimble, so liberating that it's like driving a Ferrari...

2,000 reports, dashboards and KPI's In-memory analytics Data warehousing

Copyright © 2013 DataSelf Corporation. All rights reserved. DataSelf is a trademark of DataSelf Corp. All other marks and images belong to their respective owners and the descriptive use of such marks and images does not indicate that such respective owners are in any way connected to or endorsing DataSelf Corp or its initiatives. Comparisons mentioned here are purely metaphorical.