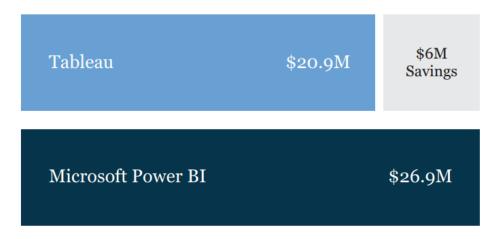

#### 3-Year Total Cost of Ownership

Tableau has 29% lower TCO than Microsoft Power BI