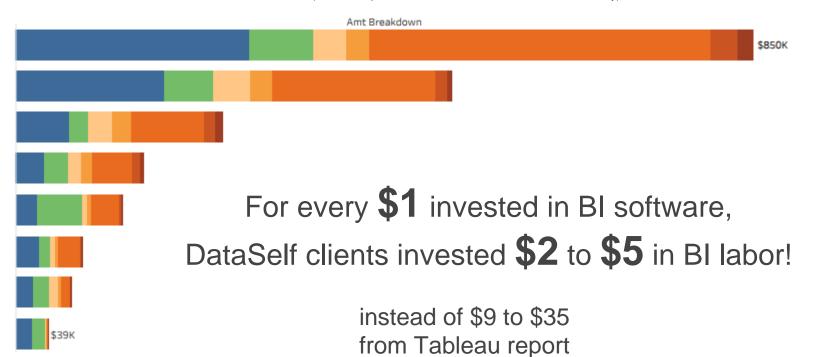

### BI TCO in 3 years

- For every \$1 invested in BI software, the labor required was:
  - \$9 with Tableau
  - \$35 with Power BI

## DataSelf TCO in 3 years

(each row represents a DataSelf client that answered our survey)

IT Labor + Infra
Viewers Training
Publishing Labor
Sponsor Labor
BI Server Labor
DataSelf Software
Analytics Software