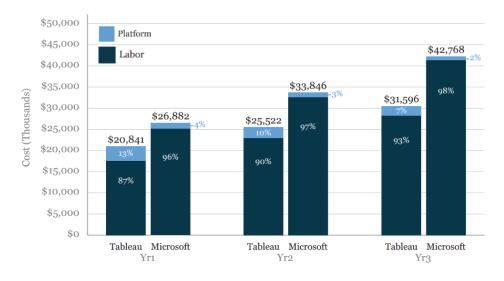

### BI TCO in 3 years

#### 3-Year Total Cost of Ownership

Tableau has 29% lower TCO than Microsoft Power BI