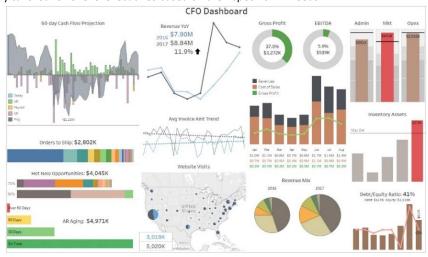

### 360-View Dashboards (a couple included with AADS from a single data source)

KPIs from different systems such as the ERP, CRM, Google Analytics, Payroll and Excel. Clicking on a KPI will drill down into more details. Dashboards like this are usually tailored for C-level executives based on their specific KPI needs.