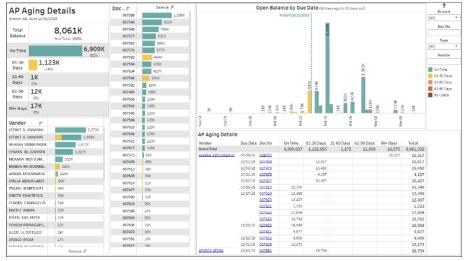

|             |                    |           | \$17,373           | \$17,373    | \$17,373           | \$17,373    |   |               |        |
|               |                | Miscellaneous             | \$34,864           | \$27,237    | \$52,362           | \$55,704  | \$207              | \$207       | \$87,432           | \$83,148    |   |               |        |

### AR Aging with Proforma (included with AADS)

Easily combine AR Aging with proforma invoices for a more complete view of your cash flow.



### Payables (included with AADS)

Hundreds of Payables reports and dashboards allow users to quickly visualize and analyze AP trends. The dashboard below gives an overview of AP by total, vendor, due date, bill and all details. Selecting data points filters the dashboard.





**Budgeting:** DataSelf can combine actuals data with budgets coming from your source system, or Excel files, or directly from user input. Setting up Budgeting and forecasting requires an understanding of the client's specific needs, and might require additional configuration not included in SOWs unless specifically described.



### **CRM: Contact, Opportunity and Tech Support - Optional**

There are 1,000+ templates offering a wide range of configuration possibilities to adapt to unique business needs. Actual templates might vary. Some might require additional configuration not included in SOWs unless specifically described.

#### **Opportunities**

Slice and dice your opportunities by different dimensions.



### **Sales Velocity**

A powerful method to analyze the efficiency of you