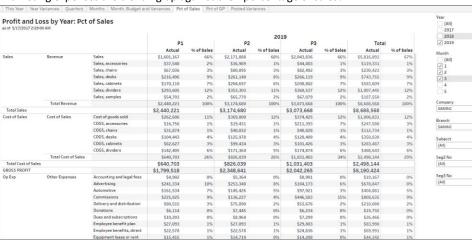

## Core Financials: AP, AR and GL

There are 1,000+ templates offering a wide range of configuration possibilities to adapt to unique business needs. Actual templates might vary. Some might require additional configuration not included in SOWs unless specifically described.