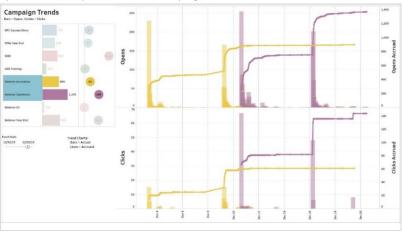

e the efficiency of your sales processes and team.





### **Sales Funnel**

Easy and interactive ways to slice and dice your sales funnel.



### **Stuck Opportunities**

Many stuck opportunities need work to move forward, otherwise many will be gone. Be on top of them easily.



## **Marketing Campaigns with User Traction – Optional**

### **Opens & Clicks KPIs**

Easy and interactive ways to analyze which companies and individuals have been consuming your eBlasts across campaigns and time.





### Open and Click Trends and KPIs by Client

Easy and interactive ways to analyze trends from companies and individuals consuming your eBlasts across campaigns.



### **Open & Click Trends Across Campaigns**

Interactive ways to analyze how opens and clicks perform across campaigns and time.



# **Google Analytics and E-Commerce - Optional**

These templates have a wide range of configuration possibilities to adapt to unique business needs. Actual templates might vary. Some might require additional configuration not included in the SOW.



You can find a more complete full list of DataSelf templates at <a href="https://www.dataself.com/templates/">https://www.dataself.com/templates/</a>.