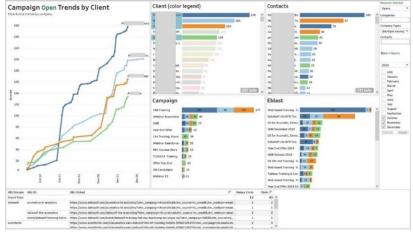

**Opportunities**

Slice and dice your opportunities by different dimensions.



### **Sales Velocity**

A powerful method to analyze the efficiency of your sales processes and team.





### **Sales Funnel**

Easy and interactive ways to slice and dice your sales funnel.



### **Stuck Opportunities**

Many stuck opportunities need work to move forward, otherwise many will be gone. Be on top of them easily.



## **Marketing Campaigns with User Traction – Optional**

### **Opens & Clicks KPIs**

Easy and interactive ways to analyze which companies and individuals have been consuming your eBlasts across campaigns and time.





### Open and Click Trends and KPIs by Client

Easy and interactive ways to analyze trends from companies and individuals consuming your eBlasts across campaigns.



### **Open & Click Trends Across Campaigns**

Interactive ways to analyze how opens and clicks perform across campaigns and time.



# **Google Analytics and E-Commerce - Optional**

These templates have a wide range of configuration possibilities to adapt to unique business needs. Actual templates might vary. Some might require additional configuration not included in the SOW.



You can find a more complete full list of DataSelf templates at <a href="https://www.dataself.com/templates/">https://www.dataself.com/templates/</a>.