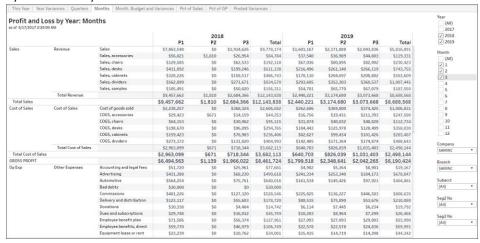

## Core Financials: AP, AR and GL

There are 1,000+ templates offering a wide range of configuration possibilities to adapt to unique business needs. Actual templates might vary. Some might require additional configuration not included in SOWs unless specifically described.