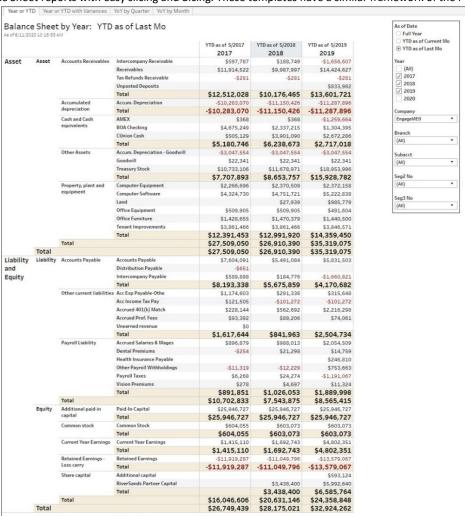

#### **Financial KPIs and Ratios**

Dozens of pre-configured dashboards provide insights into financial KPIs from P&L and Balance Sheet. The example below focuses on wage ratios against other metrics.