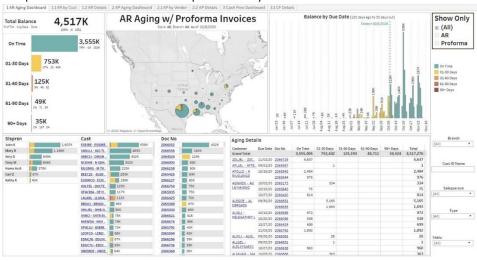

| Insurance                 |                    |             |                    |           | \$290,015          | \$290,015   | \$290,015          | \$290,015   |   |               |        |
|               |                | Licenses and permits      |                    |             |                    |           | \$17,373           | \$17,373    | \$17,373           | \$17,373    |   |               |        |
|               |                | Miscellaneous             | \$34,864           | \$27,237    | \$52,362           | \$55,704  | \$207              | \$207       | \$87,432           | \$83,148    |   |               |        |

### AR Aging with Proforma (included with AADS)

Easily combine AR Aging with proforma invoices for a more complete view of your cash flow.



### Payables (included with AADS)

Hundreds of Payables reports and dashboards allow users to quickly visualize and analyze AP trends. The dashboard below gives an overview of AP by total, vendor, due date, bill and all details. Selecting data points filters the dashboard.





**Budgeting:** DataSelf can combine actuals data with budgets coming from your source system, or Excel files, or directly from user input. Setting up Budgeting and forecasting requires an understanding of the client's specific needs, and might require additional configuration not included in SOWs unless specifically described.



### **CRM: Contact, Opportunity and Tech Support - Optional**

There are 1,000+ templates offering a wide range of configuration possibilities to adapt to unique business needs. Actual te