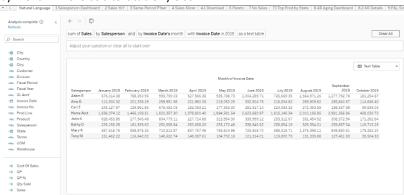

Searching for "Contract Remain Amt by Project" yields:

Searching "Sales by Salesperson by Month in 2019 as a text table" yields:

Searching for "Tran Cost by Acct Group in 2017 by month" yields: