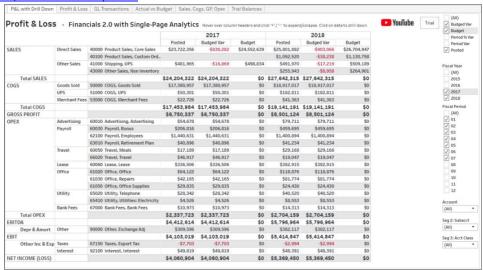

This is a preconfigured P&L Dashboard that can be easily adjusted. Budget amounts can come from the ERP, Excel or user-input.