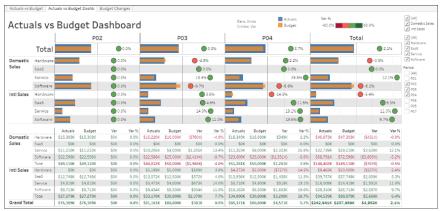

This is a preconfigured P&L Dashboard that can be easily adjusted. Budget amounts can come from the ERP, Excel or user-input.