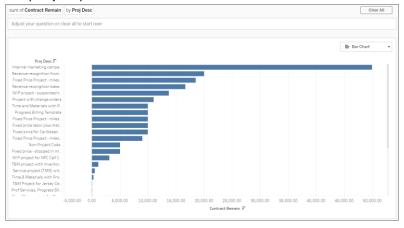

Searching for "Contract Remain Amt by Project" yields:

Searching "Sales by Salesperson by Month in 2019 as a text table" yields:

Searching for "Tran Cost by Acct Group in 2017 by month" yields: