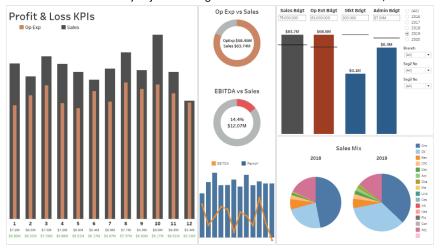

This is a preconfigured P&L Dashboard that can be easily adjusted. Budget amounts can come from the ERP, Excel or user-input.