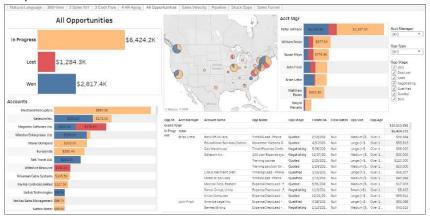

e date, bill and all details. Selecting data points filters the dashboard.





**Budgeting:** DataSelf can combine actuals data with budgets coming from your source system, or Excel files, or directly from user input. Setting up Budgeting and forecasting requires an understanding of the client's specific needs, and might require additional configuration not included in SOWs unless specifically described.



### **CRM: Contact, Opportunity and Tech Support - Optional**

There are 1,000+ templates offering a wide range of configuration possibilities to adapt to unique business needs. Actual templates might vary. Some might require additional configuration not included in SOWs unless specifically described.

#### **Opportunities**

Slice and dice your opportunities by different dimensions.



### **Sales Velocity**

A powerful method to analyze the efficiency of your sales processes and team.





### **Sales Funnel**

Easy and interactive ways to slice and dice your sales funnel.



### **Stuck Opportunities**

Many stuck opportunities need work to move forward, otherwise many will be gone. Be on top of them easily.



## **Marketing Campaigns with User Traction – Optional**

### **Opens & Clicks KPIs**

Easy and interactive ways to analyze which companies and individuals have been consuming your eBlasts across campaigns and time.





### Open and Click Trends and KPIs by Client

Easy and interactive ways to analyze trends from companies and individuals consuming your eBlasts across campaigns.



### **Open & Click Trends Across Campaigns**

Interactive ways to analyze how