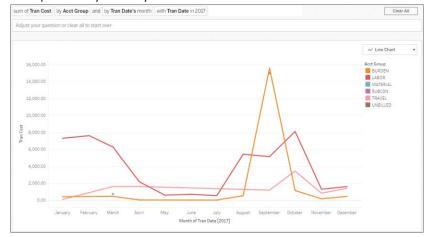

Searching for "Contract Remain Amt by Project" yields:

Searching "Sales by Salesperson by Month in 2019 as a text table" yields:

Searching for "Tran Cost by Acct Group in 2017 by month" yields: