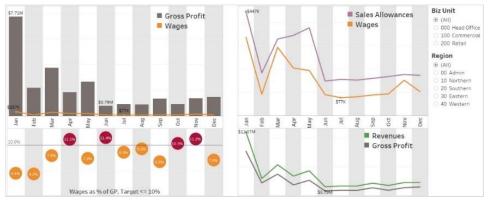

#### **Financial KPIs and Ratios**

Dozens of pre-configured dashboards provide insights into financial KPIs from P&L and Balance Sheet. The example below focuses on wage ratios against other metrics.