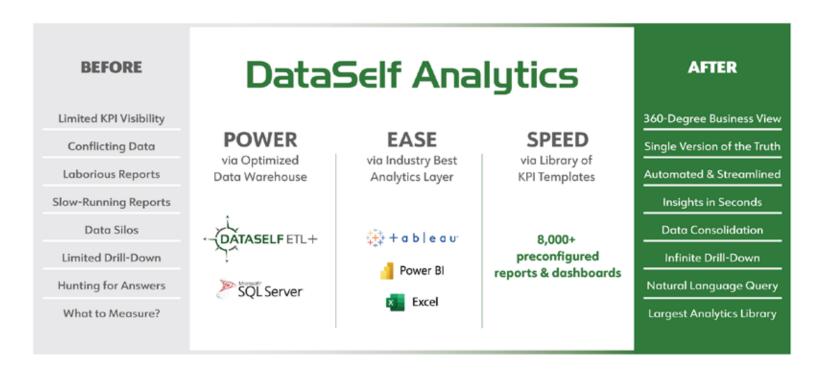

#### **Power: Auto-Configuration**

What makes DataSelf different? First – it automates the time-consuming (and technically-challenging) installation and configuration work that adds countless hours (and thousands of dollars) to the traditional BI implementation.

#### **Power: Optimized Data Warehouse**

Analytics rely on secure, efficient access to highly optimized data and DataSelf offers the most advanced data extraction, transfer, & load ("ETL") tool on the market today, with its  $ETL^{TM}$  patented technology.

## **Ease: Intuitive Business Intelligence**

DataSelf lets you choose which of the industry's leading BI technologies – Tableau or Microsoft Power BI – you wish to use to drive the results from DataSelf Analytics.

## **Speed: Insight Out-of-the-Box**

Trial balance. Year-over-year sales variances by customer, product, or sales rep. Stock utilization. Cash flow analysis. DataSelf provides the most extensive library of out-of-the-box reports and dashboards – over 8,000 of them.